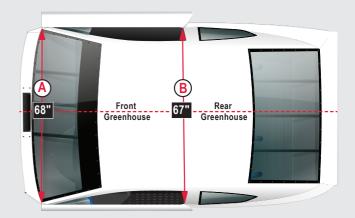

## 79-1/2 MAX"

Body Width: Measured at wheel wells

Door to Door Width: Measured at A-posts and inside edged of doors, measured through car

Door to Door Width: Measured at B-posts and inside edged of doors, measured through car