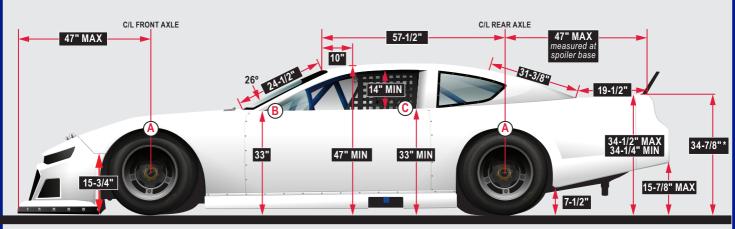

# ABC NEXTGEN BODY DIMENSIONS

|   | CHASSIS                  | ROOF HEIGHT | TREAD WIDTH | WHEELBASE |
|---|--------------------------|-------------|-------------|-----------|
| / | Offset/<br>Straight Rail | 47"         | 66" MAX     | 101"-106" |

### Notes:

- 1. If the Roof Height (10" back from windshield), Door Height (rear), Quarter Panel, or Bumper Cover Height dimensions are higher than the stated minimum dimensions, all four must increase by the same amount.
- 2. Must fit centerline template within allowable tolerance.

\*Measured at the seam of bumper cover at deck lid intersection, +/-1/4"